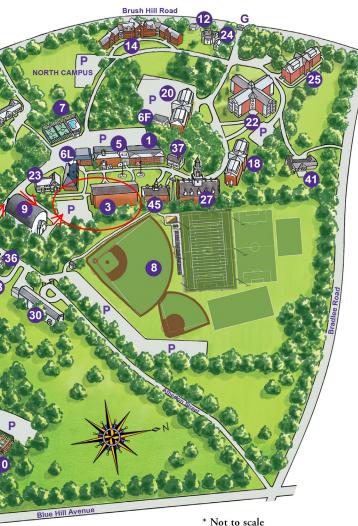

## **ACADEMIC**

- 1. Academic and Performance Center (Oscar B. and Frances A. Keith Auditorium • Disability Services • Speaking Center)
- 2. Gertrude M. Webb Learning Center (PAL)
- 3. Hafer Academic Building

(Hirsh Communication Center • Parents' Lounge)

- 4. Kennedy Academic Building (School of Nursing, Fine and Applied Arts Department and Psychology Department)
- 5. Levin Memorial Library (Academic Enrichment Center)
- 6F. Forensic Science Lab
- 6L. The Learning Commons (The Science and Research Center • Advising and Academic Success)

## **ATHLETIC**

- 7. Basketball Courts
- 8. D. Forbes Will Athletic Complex (Walter M. Katz Athletic Field • Jack Vallely Baseball Diamond • Softball Field)
- 9. Miller Field House
- 10. Trent J. Scott Tennis Courts

## **RESIDENCE HALLS & HOUSES**

- 11. 156 House
- 12. 874 House
- 13. Alexander Graham Bell Hall (Bell 305 Active Learning Classroom)
- 14. 886 Brush Hill Road Residence Hall
- 15. Brown House
- 16. 1995 House: Grey House
- 17. Green House
- 18. Lombard Hall
- 19. Main House
- 20. Mayflower Hall
- 21. Milton Hall
- 22. North Campus Residence Hall
- 23. North Hall
- 24. Rose Hall
- 25. Scholars Hall
- 26. South Campus Residence Hall
- 27. State House
- 28. Suites Residence Hall
- 29. White House

## ADMINISTRATIVE AND STUDENT SERVICES

- 30. 79 Atherton Street (Office of the Registrar Student Financial Services • Technology Center)
- 31. 1000 Brush Hill Road (Admission Office)
- 32. 1016 Brush Hill Road (Dean of Students Residence Life & Housing Student Affairs • Student Conduct • Wellness Center: Counseling Center, Health Services • Spiritual Life • Substance Abuse & Wellness Education)
- 33. Buildings and Grounds
- 34. Cottage (Applied Computing Offices)
- 35. Douglas A. and Claire R. King Academic Administration Building (Academic Affairs • Continuing Education and Graduate Studies Offices • Human Resources • Institutional Planning • Payroll)
- 36. The Faculty Center for Professional Development and Curriculum Innovation
- 37. Faculty Office Building
- 38. 65B Atherton Street (Finance)
- 39. Sullivan Building (President's Office)
- 40. Alumni Recreation Center (Dance Studio) 41. Shelley I. Hoon Keith & John W. Keith

Alumni House (Institutional Advancement • Alumni/Parent Relations • Marketing and Communication)

42. Early Childhood Center

- 43. Main Entrance

- - Directory
- MAIN ENTRANCE

- 44. President's House
- 45. Radio Station (WMLN 91.5 FM)
- 46. 940 Brush Hill Road (Public Safety Office)
- 47. Student Center (Amphitheater Athletic Locker Rooms • Athletic Offices • ATM • Bookstore • Center for Career Development • James P. O'Toole Chapel • Conference Center • Copy & Supply Center • Dining Marketplace • Fitness Center • Game Room • Katz Gymnasium • Office of Diversity and Inclusion • Post Office • Shelley Hoon Keith Quiet Study Lounge • SGA • Sports Café • Student Activities • Student Center Operations and Campus Life • Student Club Offices • Student Lounge)
- G Gated road
- P Parking